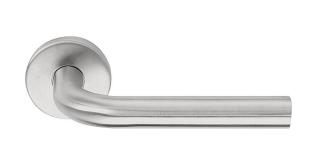

### LB3-19

sprung door handle on rose EN1906 class 3

#### **Product information**

Code: 1501D144INXX0 Finish: satin stainless steel

UNIT: Pair

Collection: BASICS Designer: Formani

EAN code: 8718009265581