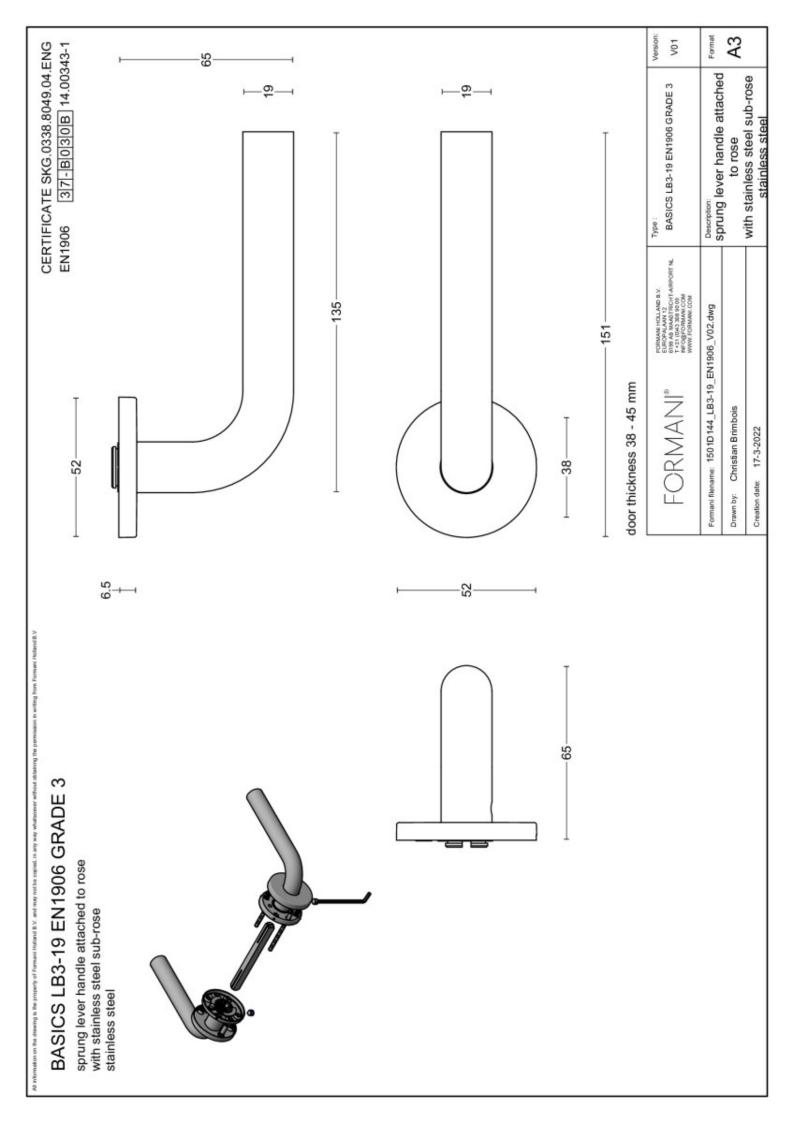

### LB3-19

sprung door handle on rose EN1906 class 3

#### **Product information**

Code: 1501D144INXX0 Finish: satin stainless steel

UNIT: Pair

Collection: BASICS Designer: Formani

EAN code: 8718009265581